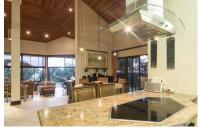

## **Embracing Tropical Splendour**

Positioned in the Exclusive Zimbali Beach Estate, this expansive stand alone villa is surrounded by lush tropical vegetation and offers great sea views from the outdoor areas. The walk in level encompasses a lounge, bar, dining room, kitchen and wrap around deck with covered, outdoor dining areas and have comfortable seating chairs and a small plunge pool. The main bedroom is en suite, second bedroom and bathroom is also located on this walk in level. Downstairs there are two bedrooms (en suite), a modern TV lounge, a kitchenette and an outdoor seating area. There is also a small office upstairs.