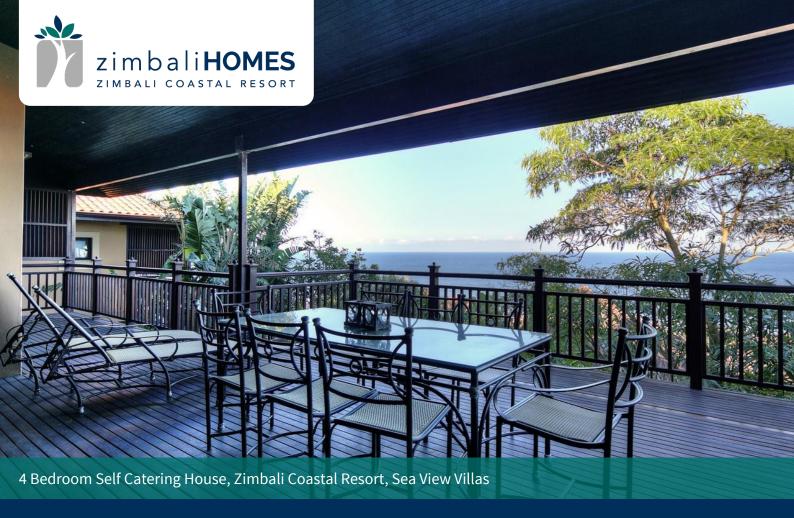

## Casual Coastal Living

This spacious four bedroomed unit offers fantastic sea views that makes for sensational sea-side living. The open plan kitchen interacts beautifully with the dining area as well as the bar and lounge whilst sliding stacking doors open onto a wooden deck with outdoor furniture all boasting expansive sea views. Two spacious en suite bedrooms are located upstairs whilst two bedrooms, also en suite, are located on the lower level sharing a separate TV lounge and kitchenette. Ceiling fans are located through out the residence while the main bedroom has air conditioning.

## **Features**

**Cleaning Services** Monday - Saturday **Bedrooms Bathrooms** 4 4 **Living Areas** Baths 2 Sleeps 8 Lounge King Beds 1 Showers 3 Ceiling Fans Yes Single Beds 6 DSTV Yes

| Kitchen         |     | Exterior |              |
|-----------------|-----|----------|--------------|
| Washing Machine | Yes | Views    | Full Frontal |
| Tumble Dryer    | Yes | Garden   | Private      |
| Dishwasher      | Yes | Braai    | Private      |
|                 |     | Pool     | Private      |