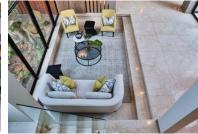

## 6 Bedroom Home

Extremely spacious home over two levels overlooking the Sea. This large house has an open plan living area with lounge, dining-room and kitchen leading onto a covered patio with a lovely outdoor braai area. It has a separate courtyard with private pool and sun loungers. There are two lounges, and a double lounge and tv area downstairs, with the bedrooms. Well equipped kitchen, with all modern appliances and a counter to eat at. This home hosts six bedrooms on two levels. This home is perfect for larger families, looking for plenty of space on their holiday.