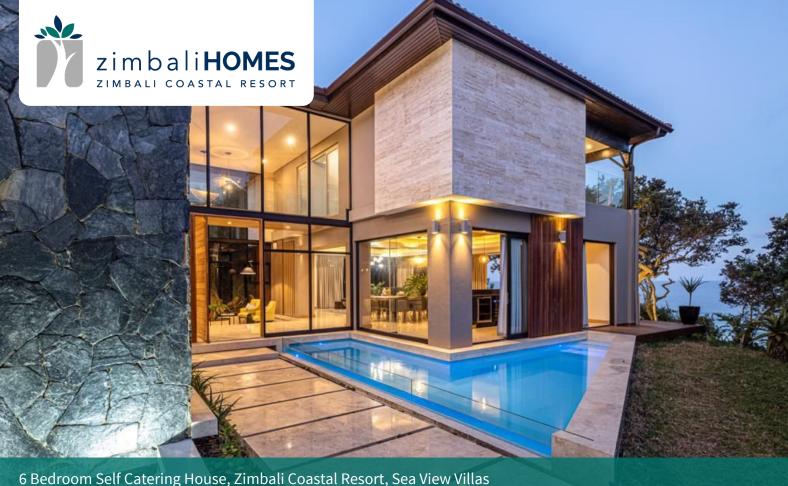

6 Bedroom Sell Catering House, Zimbali Coastal Resort, Sea view VIII

High Season R 12,000

Rates charged per property per night.

Mid Season R 10,500 Low Season R 9,300

## 6 Bedroom Home

Extremely spacious home over two levels overlooking the Sea. This large house has an open plan living area with lounge, dining-room and kitchen leading onto a covered patio with a lovely outdoor braai area. It has a separate courtyard with private pool and sun loungers. There are two lounges, and a double lounge and tv area downstairs, with the bedrooms. Well equipped kitchen, with all modern appliances and a counter to eat at. This home hosts six bedrooms on two levels. This home is perfect for larger families, looking for plenty of space on their holiday.