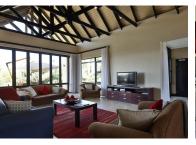

## All Bedrooms en suite with Private Pool

Spacious, comfortable four bedroom house with four en suite bathrooms. Open plan lounge, dining room and kitchen with high ceilings. Large outdoor area with private pool and deck for braai's and eating & relaxing outside. Includes: WIFI, DSTV and a complementary golf cart for your use. Excellent home for a large extended family or a group of golfers. Sleeps 8 guests.

## Features

**Cleaning Services** Monday - Friday **Bedrooms Bathrooms** 4 4 **Living Areas** 8 Baths 3 Sleeps Lounge King Beds 2 Showers 3 Air Conditioning Yes Single Beds **DSTV** Yes

| Kitchen         |     | Exterior |                            |
|-----------------|-----|----------|----------------------------|
| Washing Machine | Yes | Views    | <b>Driving Range Views</b> |
| Tumble Dryer    | Yes | Garden   | Communal                   |
| Dishwasher      | Yes | Braai    | Private                    |
|                 |     | Pool     | Private                    |