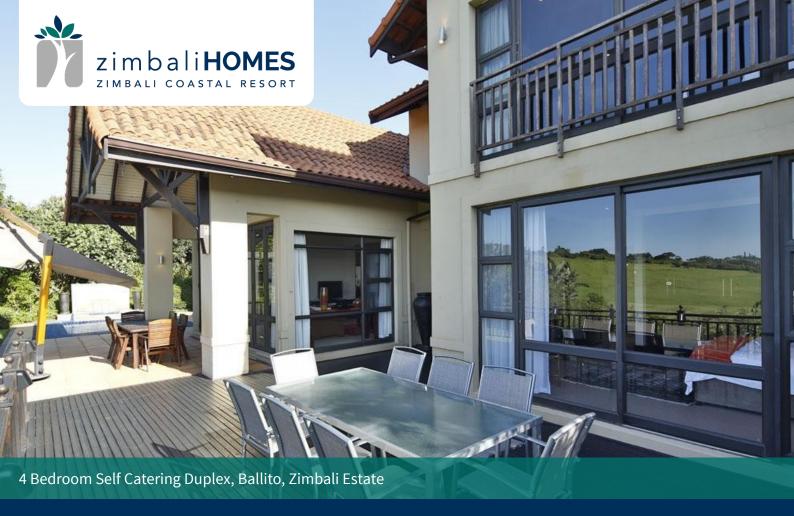

## All Bedrooms en suite with Private Pool

Spacious, comfortable four bedroom house with four en suite bathrooms. Open plan lounge, dining room and kitchen with high ceilings. Large outdoor area with private pool and deck for braai's and eating & relaxing outside. Includes: WIFI, DSTV and a complementary golf cart for your use. Excellent home for a large extended family or a group of golfers. Sleeps 8 guests.

## Notes

Access to the Valley of the Pools, Zimbali Beach, Bushbuck Pools & Clubhouse, tennis courts & mini golf. Within 8 minute golf cart drive from the Valley of the Pools and close to The Capital Hotel with restaurants, bars and a Day Spa. This is a self catering home. Toilet paper, dish washing soap and black bags provided on arrival. No Smoking Allowed. Cleaning service from Monday - Friday. Double garage with one parking space in driveway. Please contact us to ask about all our other houses in Zimbali.

## Features

**Cleaning Services** Monday - Friday **Bedrooms Bathrooms** 4 4 **Living Areas** 8 Baths 3 Sleeps Lounge King Beds 2 Showers 3 Air Conditioning Yes Single Beds **DSTV** Yes

| Kitchen         |     | Exterior |                            |
|-----------------|-----|----------|----------------------------|
| Washing Machine | Yes | Views    | <b>Driving Range Views</b> |
| Tumble Dryer    | Yes | Garden   | Communal                   |
| Dishwasher      | Yes | Braai    | Private                    |
|                 |     | Pool     | Private                    |