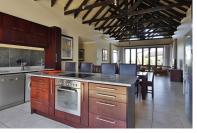

## All Bedrooms en suite with Private Pool

Spacious, comfortable four bedroom house with four en suite bathrooms. Open plan lounge, dining room and kitchen with high ceilings. Large outdoor area with private pool and deck for braai's and eating & relaxing outside. Includes: WIFI, DSTV and a complementary golf cart for your use. Excellent home for a large extended family or a group of golfers. Sleeps 8 guests.

## Features

**Cleaning Services** Monday - Friday **Bedrooms Bathrooms** 4 4 **Living Areas** 8 Baths 3 Sleeps Lounge King Beds 2 Showers 3 Air Conditioning Yes Single Beds **DSTV** Yes

| Kitchen         |     | Exterior |                            |
|-----------------|-----|----------|----------------------------|
| Washing Machine | Yes | Views    | <b>Driving Range Views</b> |
| Tumble Dryer    | Yes | Garden   | Communal                   |
| Dishwasher      | Yes | Braai    | Private                    |
|                 |     | Pool     | Private                    |