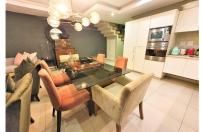

## 3 Bedroom Modern Home

This immaculate modern home has an incredible feeling of space. Lower level living areas are designed with a seamless, open plan living, dining and kitchen area opening out onto a patio with a portable gas braai. Upstairs are three bedrooms with two bathrooms. Two of the three bedrooms open onto sunny patios. The home is within a two minute walk to the complex communal pool and within a 5 minute drive from the VOP. TV in the main bedroom and distant Sea Views. Wifi included. Cleaning service from Mon - Sat (excl public holidays).

| Kitchen         |     | Exterior |                      |
|-----------------|-----|----------|----------------------|
| Washing Machine | Yes | Views    | Sea and Forest Views |
| Tumble Dryer    | Yes | Garden   | Communal             |
| Dishwasher      | Yes | Braai    | Gas - Portable       |
|                 |     | Pool     | Communal             |
|                 |     |          |                      |