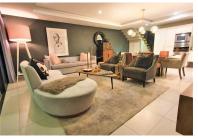

## 3 Bedroom Modern Home

This immaculate modern home has an incredible feeling of space. Lower level living areas are designed with a seamless, open plan living, dining and kitchen area opening out onto a patio with a portable gas braai. Upstairs are three bedrooms with two bathrooms. Two of the three bedrooms open onto sunny patios. The home is within a two minute walk to the complex communal pool and within a 5 minute drive from the VOP. TV in the main bedroom and distant Sea Views. Wifi included. Cleaning service from Mon - Sat (excl public holidays).

## **Features**

| Cleaning Services | Mond | ay - Saturday |   |                  |     |
|-------------------|------|---------------|---|------------------|-----|
| Bedrooms          | 3    | Bathrooms     | 2 | Living Areas     |     |
| Sleeps            | 6    | Baths         | 2 | Lounge           | 1   |
| King Beds         | 1    | Showers       | 2 | Air Conditioning | Yes |
| Queen Beds        | 1    |               |   | DSTV             | Yes |
| Single Beds       | 2    |               |   |                  |     |