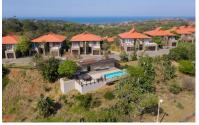

## 3 Bedroom Modern Home

This immaculate modern home has an incredible feeling of space. Lower level living areas are designed with a seamless, open plan living, dining and kitchen area opening out onto a patio with a portable gas braai. Upstairs are three bedrooms with two bathrooms. Two of the three bedrooms open onto sunny patios. The home is within a two minute walk to the complex communal pool and within a 5 minute drive from the VOP. TV in the main bedroom and distant Sea Views. Wifi included. Cleaning service from Mon - Sat (excl public holidays).

| Kitchen         |     | Exterior |                      |
|-----------------|-----|----------|----------------------|
| Washing Machine | Yes | Views    | Sea and Forest Views |
| Tumble Dryer    | Yes | Garden   | Communal             |
| Dishwasher      | Yes | Braai    | Gas - Portable       |
|                 |     | Pool     | Communal             |
|                 |     |          |                      |