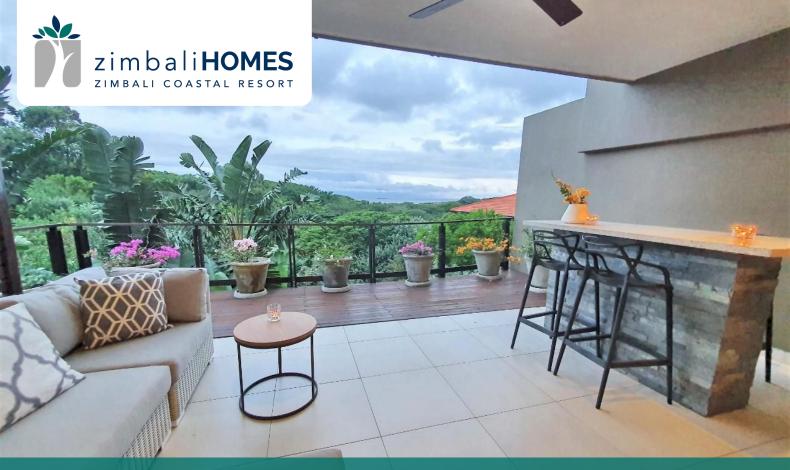

## 3 Bedroom Modern Home

This immaculate modern home has an incredible feeling of space. Lower level living areas are designed with a seamless, open plan living, dining and kitchen area opening out onto a patio with a portable gas braai. Upstairs are three bedrooms with two bathrooms. Two of the three bedrooms open onto sunny patios. The home is within a two minute walk to the complex communal pool and within a 5 minute drive from the VOP. TV in the main bedroom and distant Sea Views. Wifi included. Cleaning service from Mon - Sat (excl public holidays).

| Kitchen         |     | Exterior |                      |
|-----------------|-----|----------|----------------------|
| Washing Machine | Yes | Views    | Sea and Forest Views |
| Tumble Dryer    | Yes | Garden   | Communal             |
| Dishwasher      | Yes | Braai    | Gas - Portable       |
|                 |     | Pool     | Communal             |
|                 |     |          |                      |