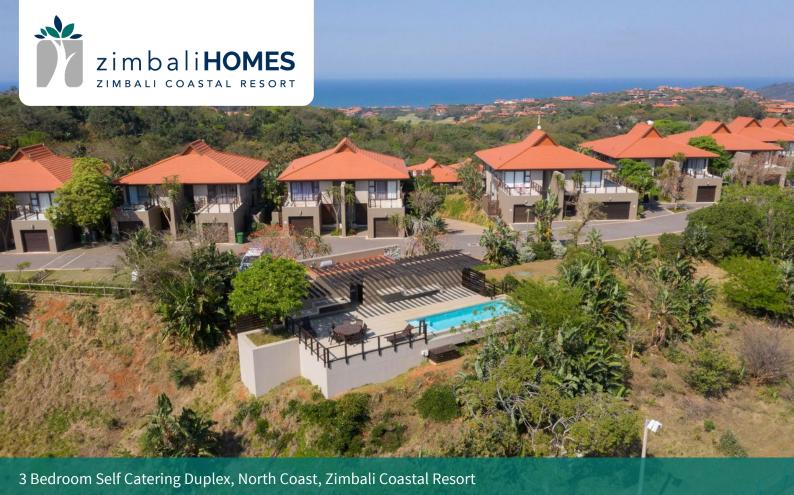

## Zimbali Townhouse

This immaculate modern home has an incredible feeling of space. Lower level living areas are designed with a seamless, open plan living, dining and kitchen area opening out onto a patio with a gas braai and sea views. Upstairs are three bedrooms all with en-suite bathrooms. Two of the three bedrooms open onto sunny patios. The home is within a two minute walk to the complex communal pool and within a 5 minute drive from the Valley of the Pools and Zimbali beach. TV in the main bedroom and distant sea views. Wifi included. Cleaning service from Mon - Friday (excl public holidays and weekends). Access to the Zimbali facilities like clubhouses, restaurants, Bushbuck pools, tennis courts, Zimbali Beach Club, Day Spa, etc.