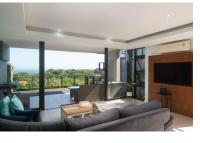

## Zimbali Townhouse

This immaculate modern home has an incredible feeling of space. Lower level living areas are designed with a seamless, open plan living, dining and kitchen area opening out onto a patio with a gas braai and sea views. Upstairs are three bedrooms all with en-suite bathrooms. Two of the three bedrooms open onto sunny patios. The home is within a two minute walk to the complex communal pool and within a 5 minute drive from the Valley of the Pools and Zimbali beach. TV in the main bedroom and distant sea views. Wifi included. Cleaning service from Mon - Friday (excl public holidays and weekends). Access to the Zimbali facilities like clubhouses, restaurants, Bushbuck pools, tennis courts, Zimbali Beach Club, Day Spa, etc.

| Kitchen         |     | Exterior |                      |
|-----------------|-----|----------|----------------------|
| Washing Machine | Yes | Views    | Sea and Forest Views |
| Tumble Dryer    | Yes | Garden   | No                   |
|                 |     | Braai    | Communal             |
|                 |     | Pool     | Communal             |